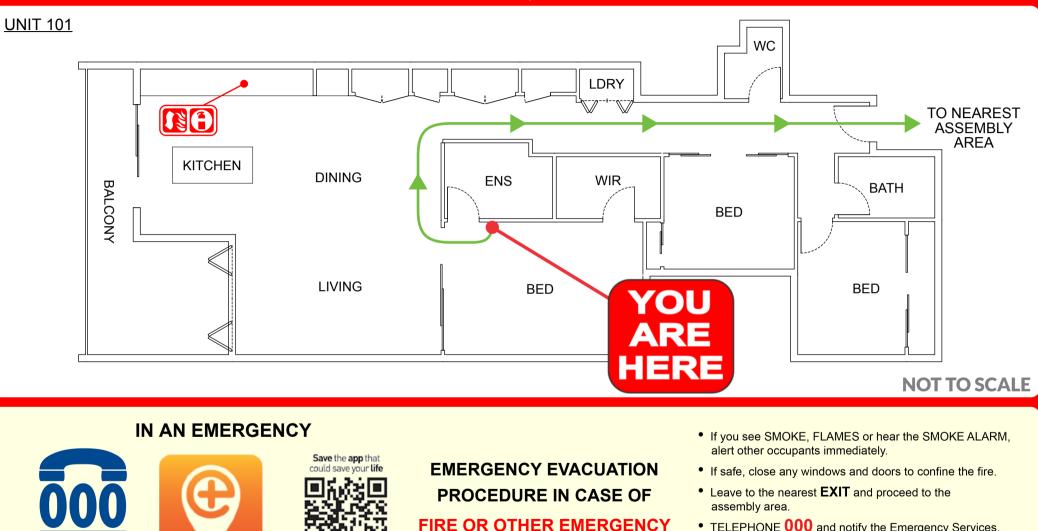

101/32 MARINE PARADE, KINGSCLIFF NSW 2487

• Do not re-enter the building until you are told it is safe to do so by the Emergency Services.

ISSUE DATE: 11/2021 VALIDITY DATE:11/2026 QBCC #:744931 ORIENTATION No: 101.1.1

### 101/32 MARINE PARADE, KINGSCLIFF NSW 2487