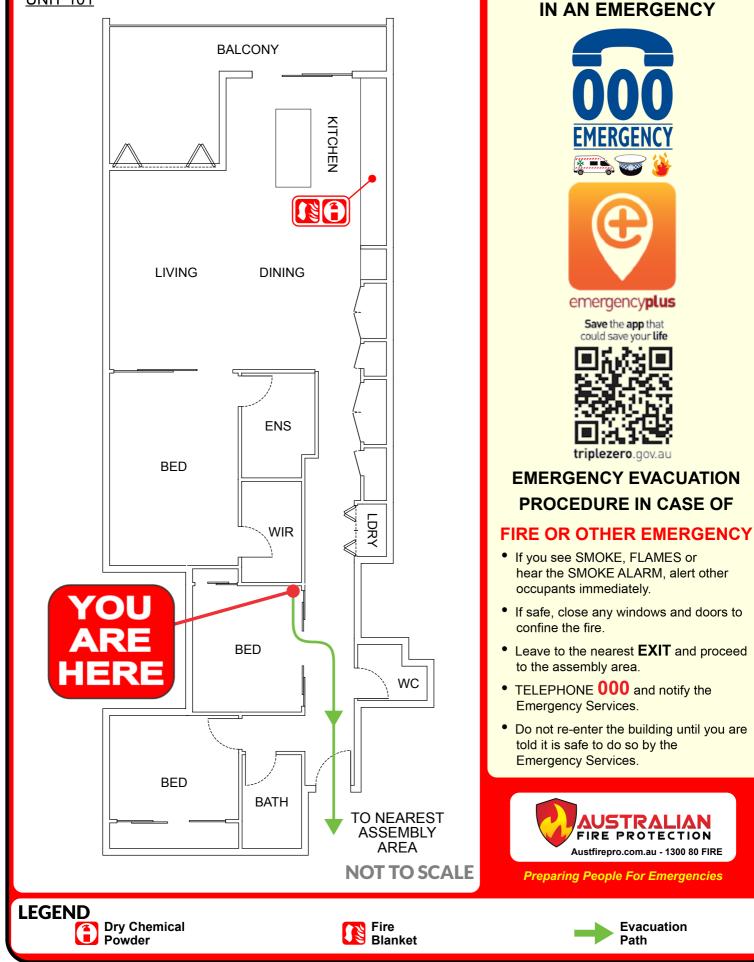

#### **UNIT 101**

QBCC #:744931

**ORIENTATION No: 101.1.2** 

ISSUE DATE: 11/2021 VALIDITY DATE: 11/2026

**Evacuation** 

Path

101/32 MARINE PARADE, KINGSCLIFF NSW 2487

- TELEPHONE **000** and notify the Emergency Services.
- Do not re-enter the building until you are told it is safe to do so by the Emergency Services.

### 101/32 MARINE PARADE, KINGSCLIFF NSW 2487

QBCC #:744931 C