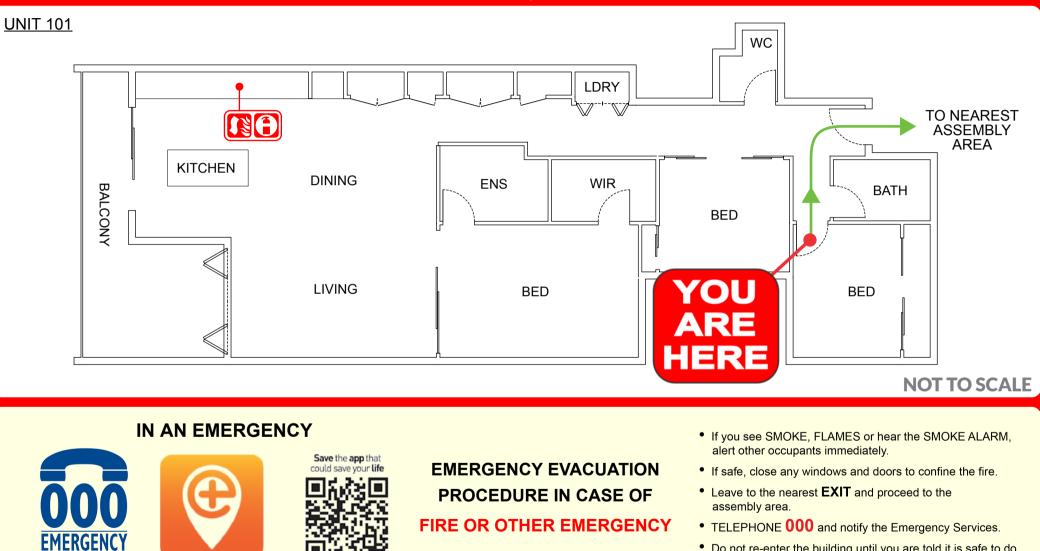

101/32 MARINE PARADE, KINGSCLIFF NSW 2487

• Do not re-enter the building until you are told it is safe to do so by the Emergency Services.

ISSUE DATE: 11/2021 VALIDITY DATE:11/2026 QBCC #:744931 ORIENTATION No: 101.1.1

### 101/32 MARINE PARADE, KINGSCLIFF NSW 2487