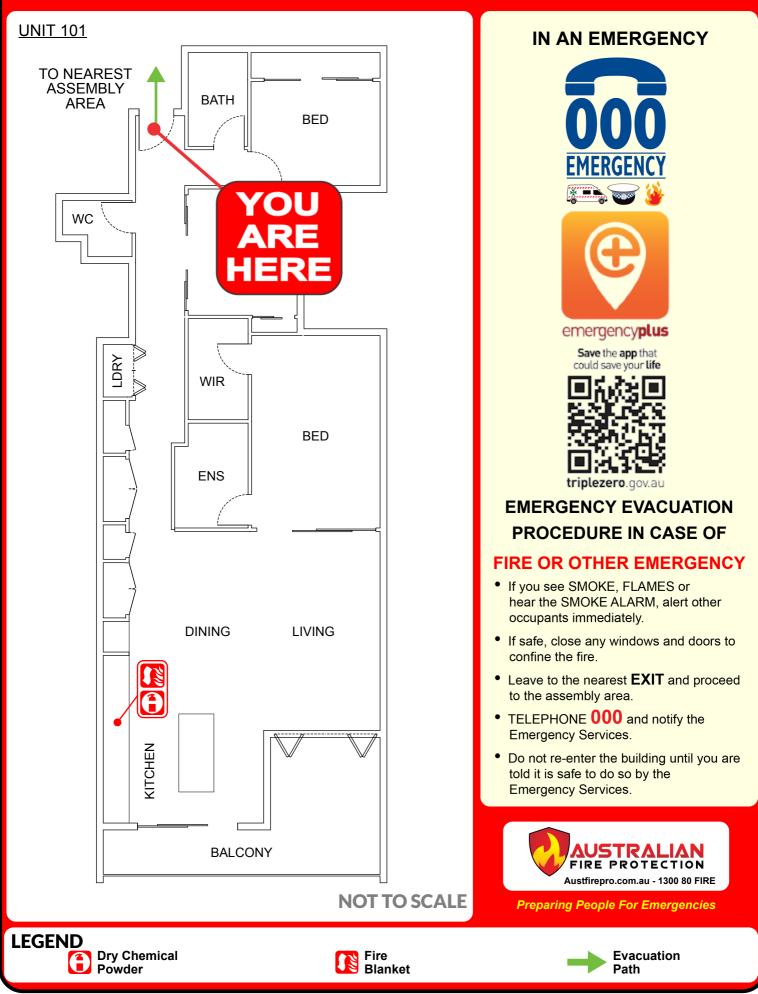

101/32 MARINE PARADE, KINGSCLIFF NSW 2487

• Do not re-enter the building until you are told it is safe to do so by the Emergency Services.

ISSUE DATE: 11/2021 VALIDITY DATE:11/2026 QBCC #:744931 ORIENTATION No: 101.1.1

### 101/32 MARINE PARADE, KINGSCLIFF NSW 2487

#### **UNIT 101**

QBCC #:744931

**ORIENTATION No: 101.1.2** 

ISSUE DATE: 11/2021 VALIDITY DATE: 11/2026

**Evacuation** 

Path

101/32 MARINE PARADE, KINGSCLIFF NSW 2487

- TELEPHONE **000** and notify the Emergency Services.
- Do not re-enter the building until you are told it is safe to do so by the Emergency Services.

triplezero.gov.au

emergencyplus

**EMERGENC** 

🗶 🥁 🚵