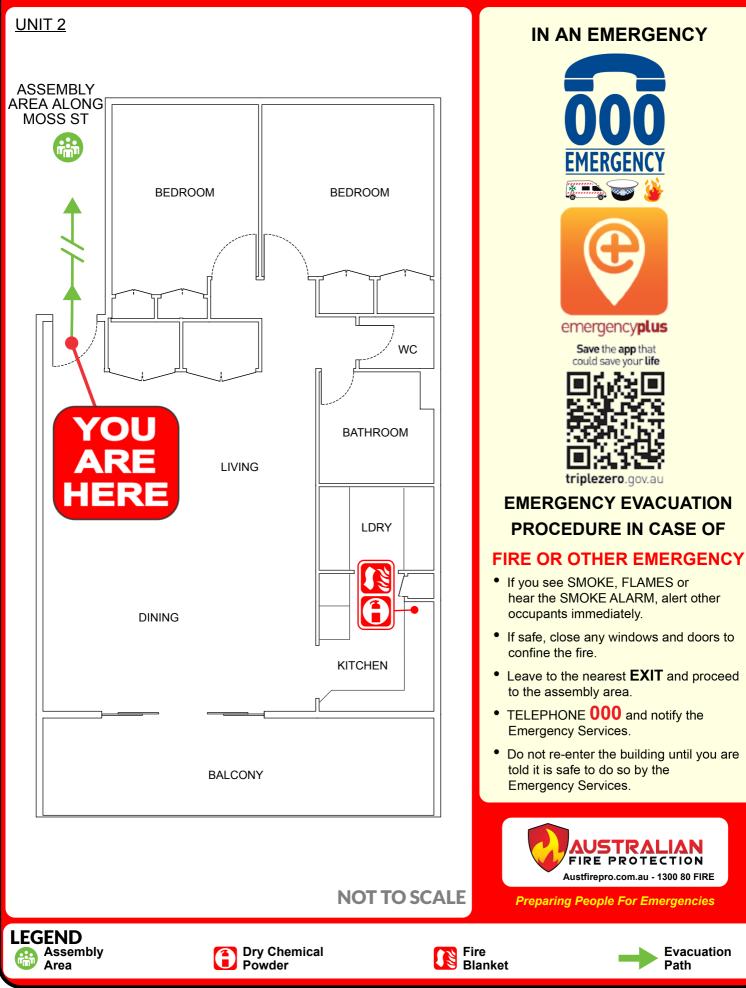

#### UNIT 2

IN AN EMERGENCY

**ORIENTATION No: 1.1.2** 

## EMERGENCY EVACUATION **PROCEDURE IN CASE OF**

#### FIRE OR OTHER EMERGENCY

- If you see SMOKE, FLAMES or hear the SMOKE ALARM, alert other occupants immediately.
- If safe, close any windows and doors to
- Leave to the nearest **EXIT** and proceed to the assembly area.
- TELEPHONE 000 and notify the **Emergency Services.**
- Do not re-enter the building until you are told it is safe to do so by the Emergency Services.