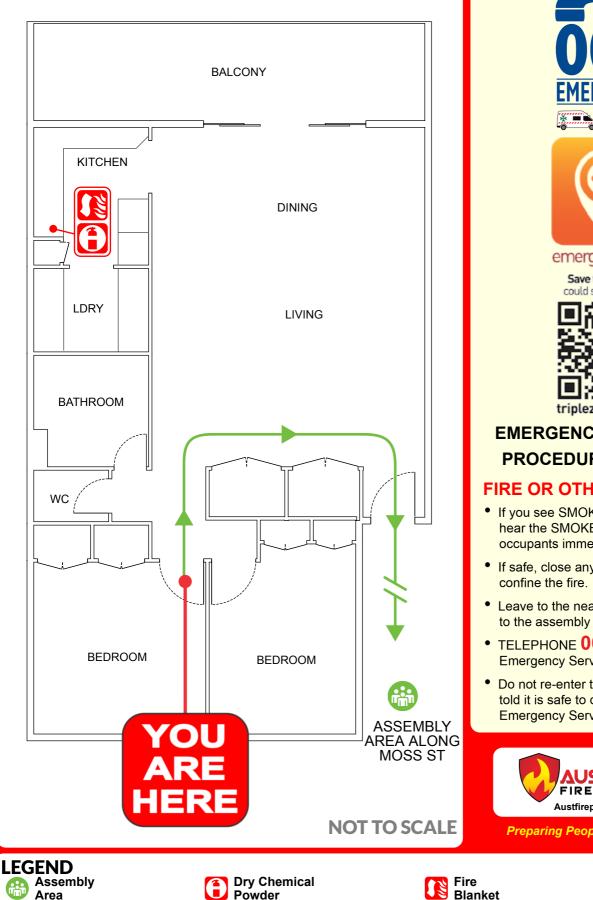

## EMERGENCY EVACUATION **PROCEDURE IN CASE OF**

#### FIRE OR OTHER EMERGENCY

- If you see SMOKE, FLAMES or hear the SMOKE ALARM, alert other occupants immediately.
- If safe, close any windows and doors to
- Leave to the nearest **EXIT** and proceed to the assembly area.
- TELEPHONE 000 and notify the **Emergency Services.**
- Do not re-enter the building until you are told it is safe to do so by the Emergency Services.

**Preparing People For Emergencies** 

Evacuation

Path

ISSUE DATE: 10/2021 VALIDITY DATE: 10/2026

QBCC #:744931

**ORIENTATION No: 1.1.3**