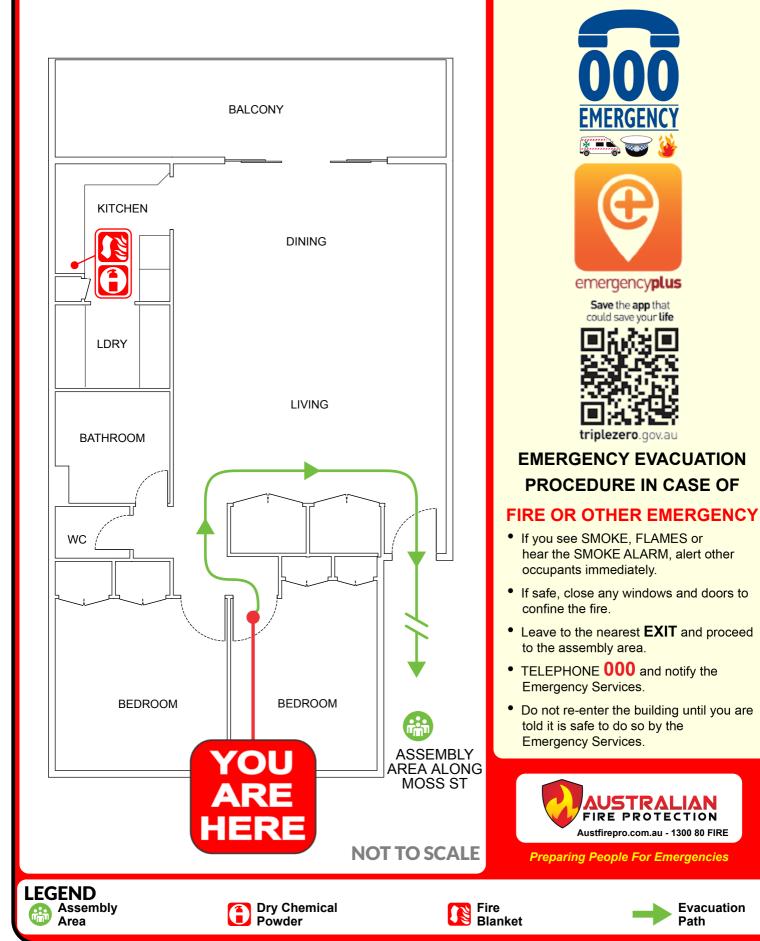

### <u>UNIT 2</u>

#### IN AN EMERGENCY

emergencyplus

Save the app that could save your life

## EMERGENCY EVACUATION **PROCEDURE IN CASE OF**

#### FIRE OR OTHER EMERGENCY

- If you see SMOKE, FLAMES or hear the SMOKE ALARM, alert other occupants immediately.
- If safe, close any windows and doors to
- Leave to the nearest **EXIT** and proceed to the assembly area.
- TELEPHONE 000 and notify the **Emergency Services.**
- Do not re-enter the building until you are told it is safe to do so by the Emergency Services.