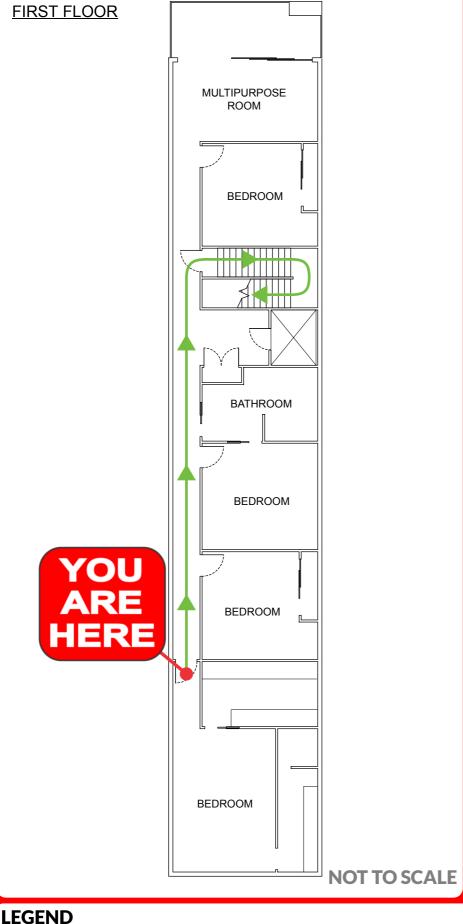

## IN AN EMERGENCY emergencyplus Save the app that could save your life triplezero.gov.au **EMERGENCY EVACUATION PROCEDURE IN CASE OF** FIRE OR OTHER EMERGENCY If you see SMOKE, FLAMES or hear the SMOKE ALARM, alert other occupants immediately. If safe, close any windows and doors to confine the fire. Leave to the nearest **EXIT** and proceed to the assembly area. TELEPHONE 000 and notify the **Emergency Services.** Do not re-enter the building until you are told it is safe to do so by the Emergency Services.