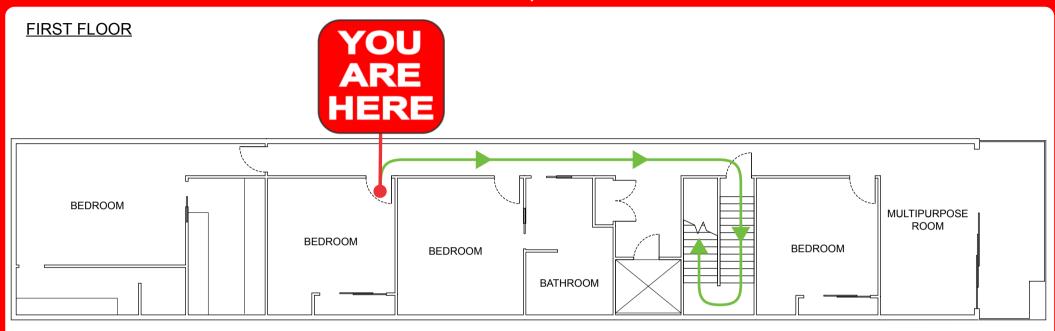

## IN AN EMERGENCY emergencyplus Save the app that could save your life triplezero.gov.au **EMERGENCY EVACUATION PROCEDURE IN CASE OF** FIRE OR OTHER EMERGENCY If you see SMOKE, FLAMES or hear the SMOKE ALARM, alert other occupants immediately. If safe, close any windows and doors to confine the fire. Leave to the nearest **EXIT** and proceed to the assembly area. TELEPHONE 000 and notify the **Emergency Services.** Do not re-enter the building until you are told it is safe to do so by the Emergency Services.