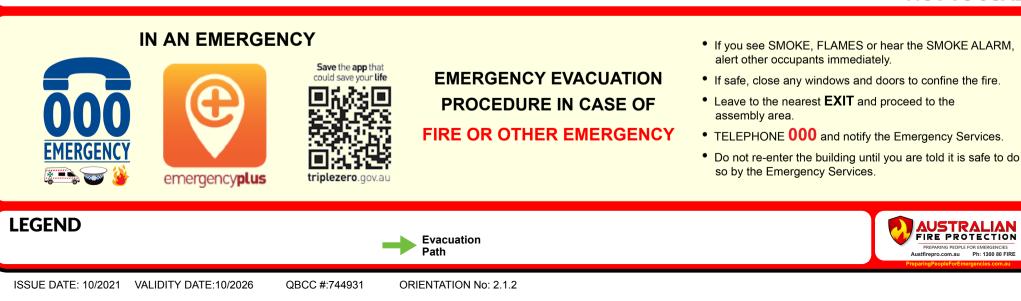

## IN AN EMERGENCY emergencyplus Save the app that could save your life triplezero.gov.au **EMERGENCY EVACUATION PROCEDURE IN CASE OF** FIRE OR OTHER EMERGENCY If you see SMOKE, FLAMES or hear the SMOKE ALARM, alert other occupants immediately. If safe, close any windows and doors to confine the fire. Leave to the nearest **EXIT** and proceed to the assembly area. TELEPHONE 000 and notify the **Emergency Services.** Do not re-enter the building until you are told it is safe to do so by the Emergency Services.