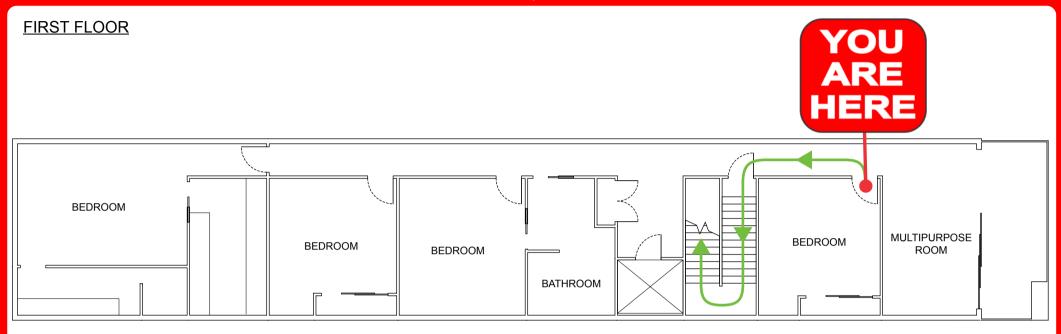

## **36 CYLINDERS DRIVE, KINGSCLIFF NSW 2487**

#### **GROUND FLOOR**

ISSUE DATE: 10/2021 VALIDITY DATE: 10/2026



QBCC #:744931

**ORIENTATION No: 1.1.1** 

**36 CYLINDERS DRIVE, KINGSCLIFF NSW 2487** 



### NOT TO SCALE



**36 CYLINDERS DRIVE, KINGSCLIFF NSW 2487** 



### NOT TO SCALE

JSTRALIAN FIRE PROTECTION

Ph: 1300 80 FIRE

PREPARING PEOPLE FOR EMERGENCIES

Austfirepro.com.au



**36 CYLINDERS DRIVE, KINGSCLIFF NSW 2487** 



### NOT TO SCALE



## **36 CYLINDERS DRIVE, KINGSCLIFF NSW 2487**



## IN AN EMERGENCY emergencyplus Save the app that could save your life triplezero.gov.au **EMERGENCY EVACUATION PROCEDURE IN CASE OF** FIRE OR OTHER EMERGENCY If you see SMOKE, FLAMES or hear the SMOKE ALARM, alert other occupants immediately. If safe, close any windows and doors to confine the fire. Leave to the nearest **EXIT** and proceed to the assembly area. TELEPHONE 000 and notify the **Emergency Services.** Do not re-enter the building until you are told it is safe to do so by th