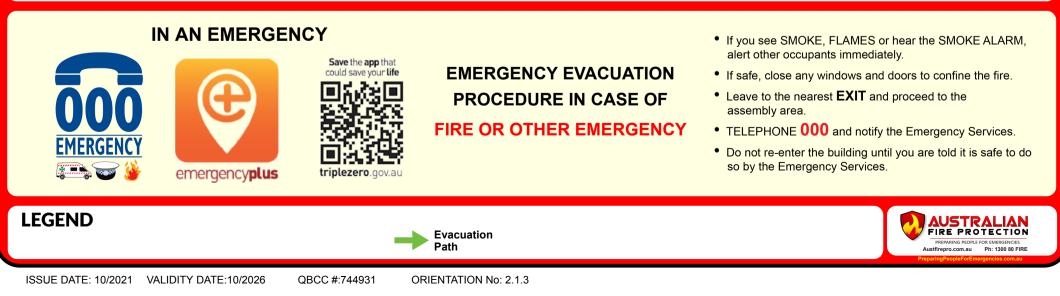

## IN AN EMERGENCY emergencyplus Save the app that could save your life triplezero.gov.au **EMERGENCY EVACUATION PROCEDURE IN CASE OF** FIRE OR OTHER EMERGENCY If you see SMOKE, FLAMES or hear the SMOKE ALARM, alert other occupants immediately. If safe, close any windows and doors to confine the fire. Leave to the nearest **EXIT** and proceed to the assembly area. TELEPHONE 000 and notify the **Emergency Services.** Do not re-enter the building until you are told it is safe to do so by the Emergency Services.