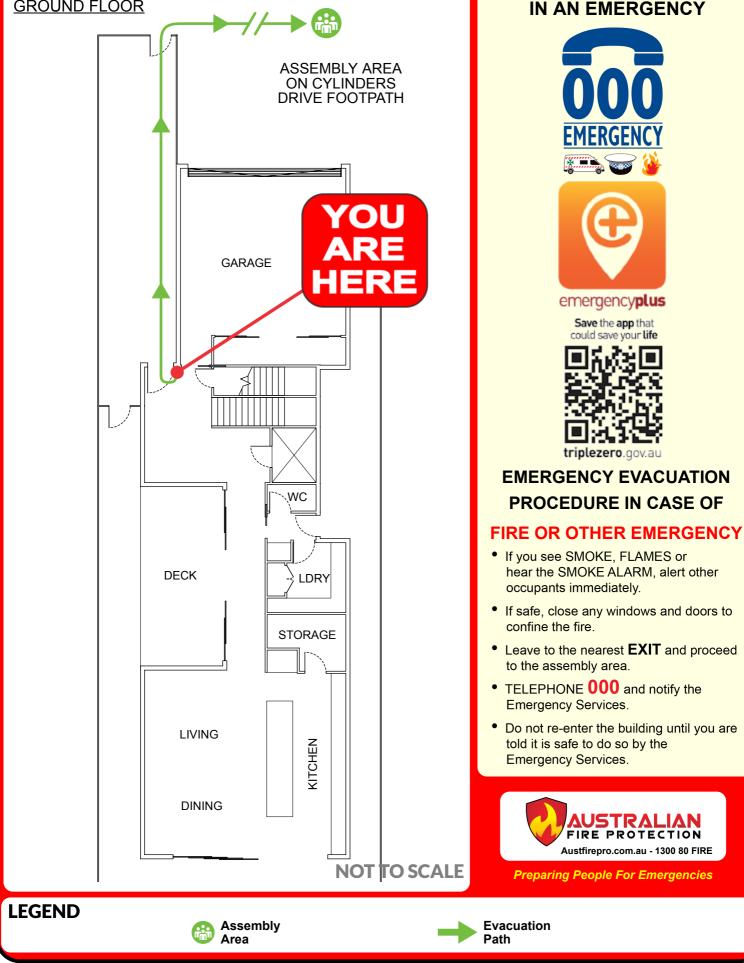

#### **GROUND FLOOR**

ISSUE DATE: 10/2021 VALIDITY DATE: 10/2026

QBCC #:744931

**ORIENTATION No: 1.1.1** 

**36 CYLINDERS DRIVE, KINGSCLIFF NSW 2487** 

### NOT TO SCALE

**36 CYLINDERS DRIVE, KINGSCLIFF NSW 2487** 

## IN AN EMERGENCY emergencyplus Save the app that could save your life triplezero.gov.au **EMERGENCY EVACUATION PROCEDURE IN CASE OF** FIRE OR OTHER EMERGENCY If you see SMOKE, FLAMES or hear the SMOKE ALARM, alert other occupants immediately. If safe, close any windows and doors to confine the fire. Leave to the nearest **EXIT** and proceed to the assembly area. TELEPHONE 000 and notify the **Emergency Services.** Do not re-enter the building until you are told it is safe to do so by the Emergency Services.