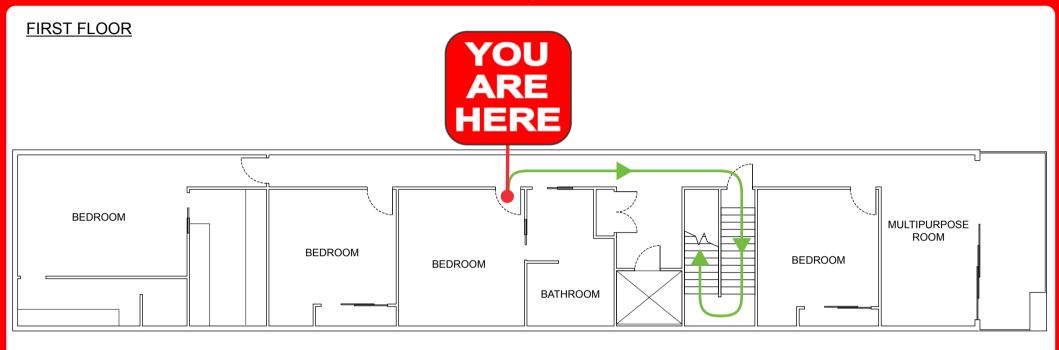

## **36 CYLINDERS DRIVE, KINGSCLIFF NSW 2487**

#### **GROUND FLOOR**

ISSUE DATE: 10/2021 VALIDITY DATE: 10/2026



QBCC #:744931

**ORIENTATION No: 1.1.1** 

**36 CYLINDERS DRIVE, KINGSCLIFF NSW 2487** 



### NOT TO SCALE



**36 CYLINDERS DRIVE, KINGSCLIFF NSW 2487** 



### NOT TO SCALE

JSTRALIAN FIRE PROTECTION

Ph: 1300 80 FIRE

PREPARING PEOPLE FOR EMERGENCIES

Austfirepro.com.au



**36 CYLINDERS DRIVE, KINGSCLIFF NSW 2487** 



### NOT TO SCALE



## **36 CYLINDERS DRIVE, KINGSCLIFF NSW 2487**



## IN AN EMERGENCY emergencyplus Save the app that could save your life triplezero.gov.au **EMERGENCY EVACUATION PROCEDURE IN CASE OF** FIRE OR OTHER EMERGENCY If you see SMOKE, FLAMES or hear the SMOKE ALARM, alert other occupants immediately. If safe, close any windows and doors to confine the fire. Leave to the nearest **EXIT** and proceed to the assembly area. TELEPHONE 000 and notify the **Emergency Services.** Do not re-enter the building until you are told it is safe to do so by the Emergency Services.



**Preparing People For Emergencies** 



QB