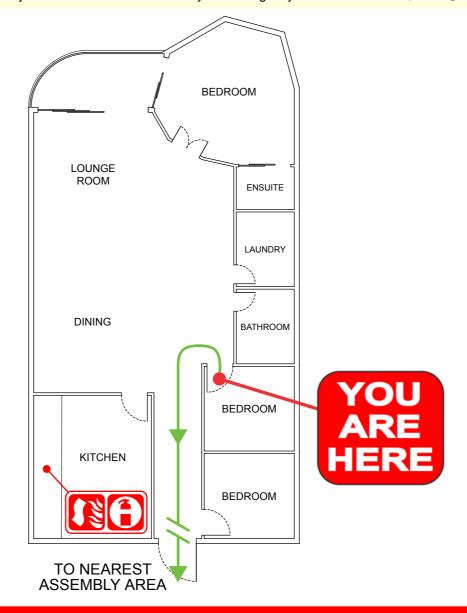

#### **GROUND FLOOR**

6/10 TWEED COAST RD, HASTINGS POINT NSW 2489

# GROUND FLOOR TO NEAREST ASSEMBLY AREA BEDROOM BATHROOM DINING LOUNGE ROOM BEDROOM BEDR