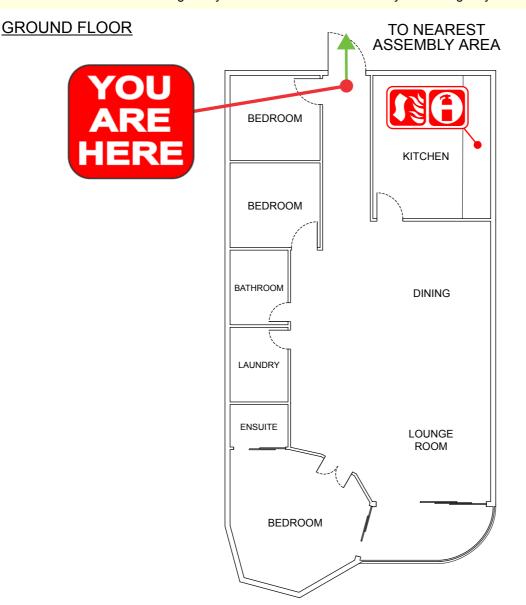

#### **GROUND FLOOR**

6/10 TWEED COAST RD, HASTINGS POINT NSW 2489

# EMERGENCY EVACUATION PROCEDURE IN CASE OF

FIRE OR OTHER EMERGENCY

- If you see SMOKE, FLAMES or hear the SMOKE ALARM, alert other occupants immediately.
- If safe, close any windows and doors to confine the fire.
- Leave to the nearest **EXIT** and proceed to the assembly area.
- TELEPHONE 000 and notify the Emergency Services.
- Do not re-enter the building until you are told it is safe to do so by the Emergency Services.

triplezero.gov.au