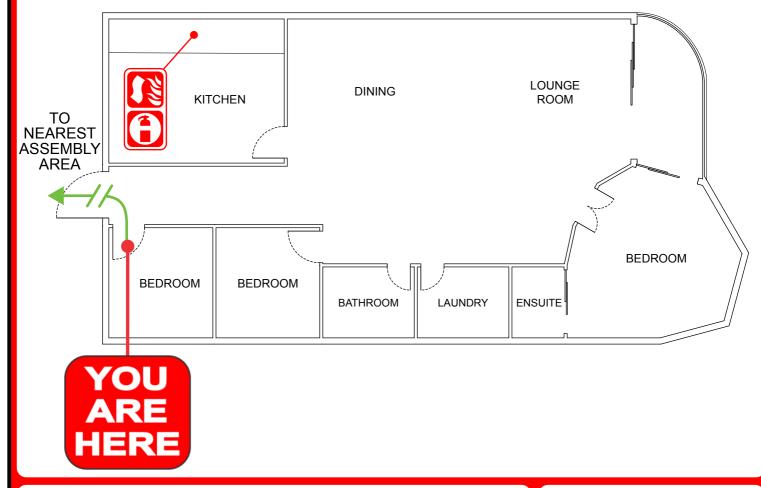

#### **GROUND FLOOR**

6/10 TWEED COAST RD, HASTINGS POINT NSW 2489

# EMERGENCY EVACUATION PROCEDURE IN CASE OF

FIRE OR OTHER EMERGENCY

- If safe, close any windows and doors to confine the fire.
- Leave to the nearest **EXIT** and proceed to the assembly area.
- TELEPHONE 000 and notify the Emergency Services.
- Do not re-enter the building until you are told it is safe to do so by the Emergency Services.

triplezero govia