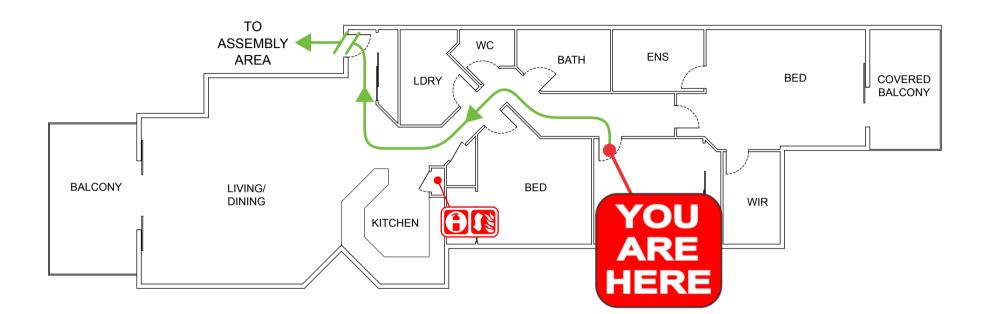

#### <u>UNIT 2</u>

## EMERGENCY EVACUATION **PROCEDURE IN CASE OF**

### FIRE OR OTHER EMERGENCY

- If you see SMOKE, FLAMES or hear the SMOKE ALARM, alert other occupants immediately.
- If safe, close any windows and doors to confine the fire.
- Leave to the nearest **EXIT** and proceed to the assembly area.
- TELEPHONE 000 and notify the **Emergency Services.**
- Do not re-enter the building until you are told it is safe to do so by the Emergency Services.