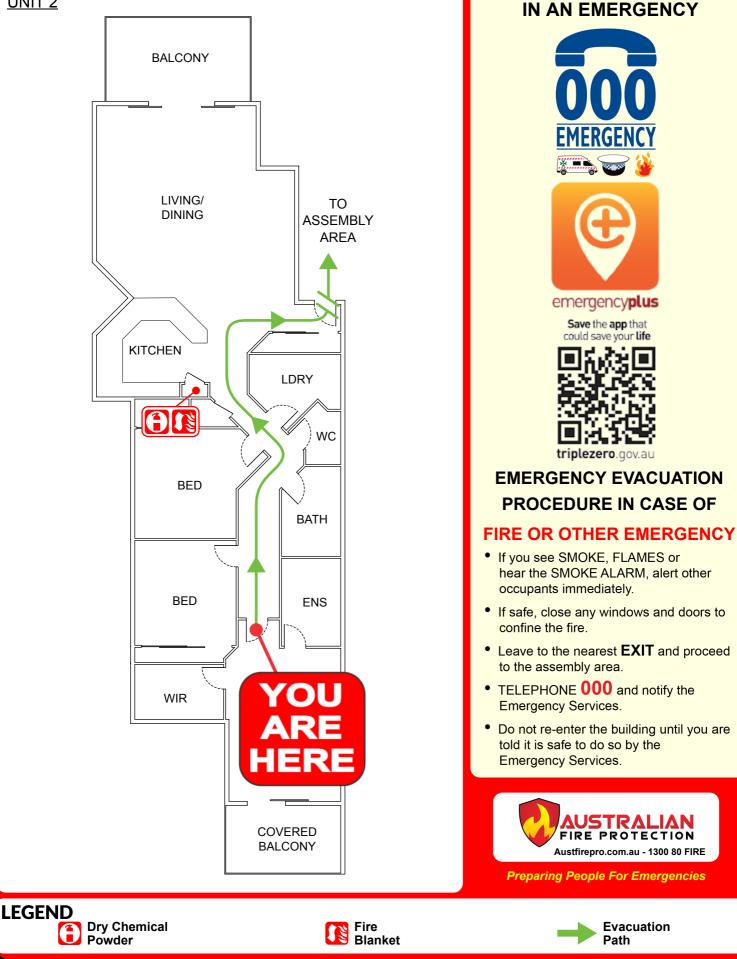

#### UNIT 2

## EMERGENCY EVACUATION **PROCEDURE IN CASE OF**

### FIRE OR OTHER EMERGENCY

- If you see SMOKE, FLAMES or hear the SMOKE ALARM, alert other occupants immediately.
- If safe, close any windows and doors to confine the fire.
- Leave to the nearest **EXIT** and proceed to the assembly area.
- TELEPHONE 000 and notify the **Emergency Services.**
- Do not re-enter the building until you are told it is safe to do so by the Emergency Services.