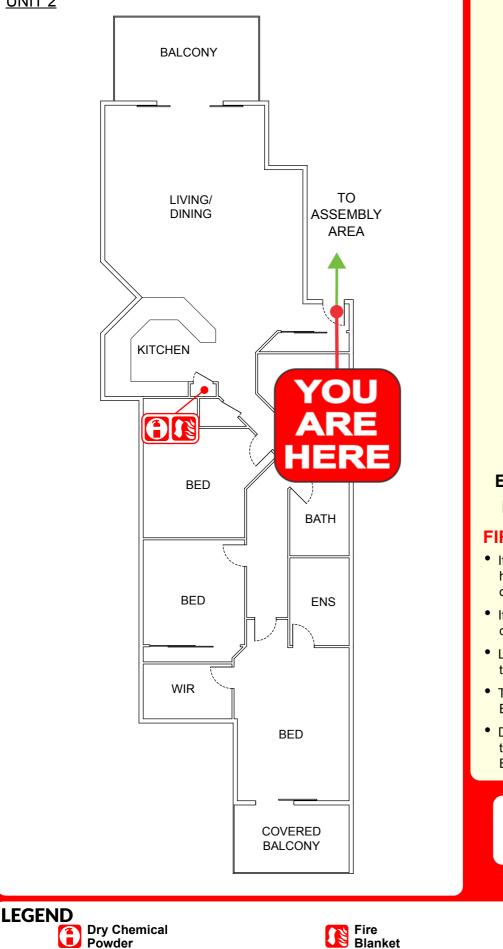

#### <u>UNIT 2</u>

### FIRE OR OTHER EMERGENCY

- If you see SMOKE, FLAMES or hear the SMOKE ALARM, alert other occupants immediately.
- If safe, close any windows and doors to confine the fire.
- Leave to the nearest **EXIT** and proceed to the assembly area.
- TELEPHONE 000 and notify the **Emergency Services.**
- Do not re-enter the building until you are told it is safe to do so by the Emergency Services.