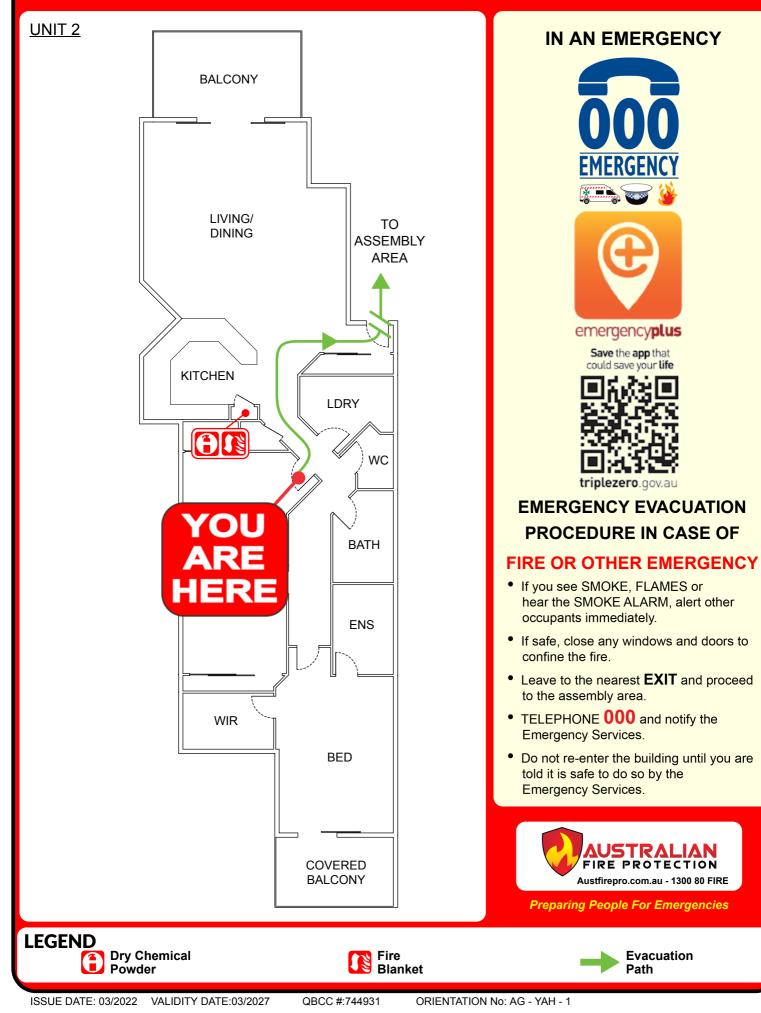

#### <u>UNIT 2</u>

#### UNIT 2

IN AN EMERGENCY

emergency**plus** 

Save the app that could save your life

## EMERGENCY EVACUATION **PROCEDURE IN CASE OF**

### FIRE OR OTHER EMERGENCY

- If you see SMOKE, FLAMES or hear the SMOKE ALARM, alert other occupants immediately.
- If safe, close any windows and doors to confine the fire.
- Leave to the nearest **EXIT** and proceed to the assembly area.
- TELEPHONE 000 and notify the **Emergency Services.**
- Do not re-enter the building until you are told it is safe to do so by the Emergency Services.